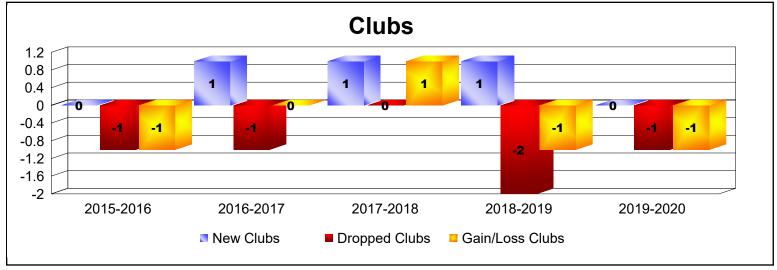

District S 1

As of June 2020 Cumulative

| Year      | New<br>Clubs | Dropped<br>Clubs | Gain/<br>Loss<br>Clubs | New<br>Members | Charter<br>Members | Reinstate<br>Members | Transfer<br>Members | Total<br>Member<br>Added | Total<br>Members<br>Dropped | Gain/<br>Loss<br>Members |
|-----------|--------------|------------------|------------------------|----------------|--------------------|----------------------|---------------------|--------------------------|-----------------------------|--------------------------|
| 2015-2016 | 0            | -1               | -1                     | 63             | 1                  | 5                    | 0                   | 69                       | -92                         | -23                      |
| 2016-2017 | 1            | -1               | 0                      | 71             | 23                 | 16                   | 2                   | 112                      | -115                        | -3                       |
| 2017-2018 | 1            | 0                | 1                      | 92             | 32                 | 3                    | 5                   | 132                      | -90                         | 42                       |
| 2018-2019 | 1            | -2               | -1                     | 67             | 98                 | 2                    | 4                   | 171                      | -126                        | 45                       |
| 2019-2020 | 0            | -1               | -1                     | 9              | 0                  | 4                    | 5                   | 18                       | -92                         | -74                      |
| Average   | 1            | -1               | 0                      | 60             | 31                 | 6                    | 3                   | 100                      | -103                        | -3                       |