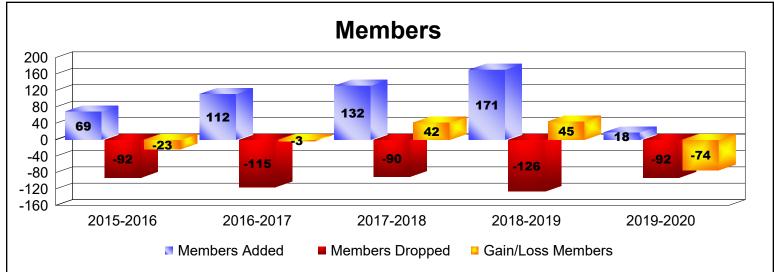

District S 1

As of June 2020 Cumulative

| Year      | New<br>Clubs | Dropped<br>Clubs | Gain/<br>Loss<br>Clubs | New<br>Members | Charter<br>Members | Reinstate<br>Members | Transfer<br>Members | Total<br>Member<br>Added | Total<br>Members<br>Dropped | Gain/<br>Loss<br>Members |
|-----------|--------------|------------------|------------------------|----------------|--------------------|----------------------|---------------------|--------------------------|-----------------------------|--------------------------|
| 2015-2016 | 0            | -1               | -1                     | 63             | 1                  | 5                    | 0                   | 69                       | -92                         | -23                      |
| 2016-2017 | 1            | -1               | 0                      | 71             | 23                 | 16                   | 2                   | 112                      | -115                        | -3                       |
| 2017-2018 | 1            | 0                | 1                      | 92             | 32                 | 3                    | 5                   | 132                      | -90                         | 42                       |
| 2018-2019 | 1            | -2               | -1                     | 67             | 98                 | 2                    | 4                   | 171                      | -126                        | 45                       |
| 2019-2020 | 0            | -1               | -1                     | 9              | 0                  | 4                    | 5                   | 18                       | -92                         | -74                      |
| Average   | 1            | -1               | 0                      | 60             | 31                 | 6                    | 3                   | 100                      | -103                        | -3                       |